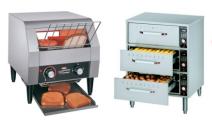

Hot Bain Marie

**Hot Case** 

**Pickup Counter** 

Work Table With 2 U/S

Work Table With 2 U/S & 2/OHS

**Wall Cabinet** 

**Storage Rack** 

Two Door Refrigerator